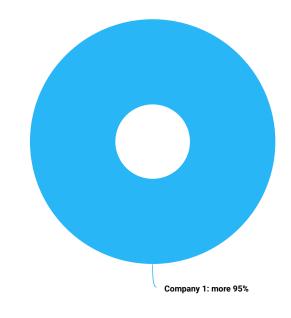

#### **EXPORT REVENUES BY COMPANIES IN 2017 Y.**

| Contractors                            | EXPORT REVENUES         | Operations<br>(quantity) |
|----------------------------------------|-------------------------|--------------------------|
| Company 1 TRADING COUNTRY: SWITZERLAND | 10 000 000 - 15 000 000 | up to 3                  |

This analytical indicator shows the share of funds earned as a result of carrying out foreign economic activity in the revenues.

This diagram shows the level of contractor's dependence on the economic situation in the country and risks associated with the termination of export and import operations.