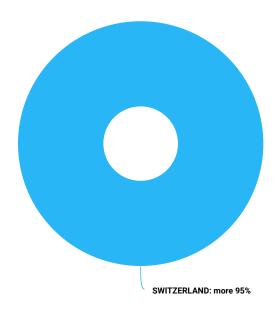

#### Operations with separate jurisdictions

## Geography, export

| Country     | EXPORT REVENUES         | Contractors (quantity) | Operations<br>(quantity) |
|-------------|-------------------------|------------------------|--------------------------|
| SWITZERLAND | 10 000 000 - 15 000 000 | up to 3                | up to 3                  |