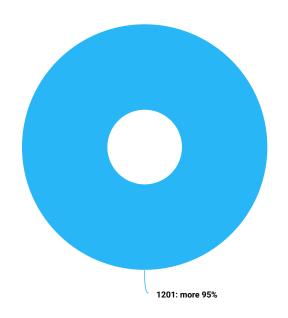

# Categories of goods, export

**EXPORT REVENUES IN 2017 Y.** 

2017

| Ukrainian<br>classification of<br>commodities<br>involved in FEA | Description                       | EXPORT REVENUES, UAH.   |
|------------------------------------------------------------------|-----------------------------------|-------------------------|
| 1201                                                             | Soya beans, whether or not broken | 10 000 000 - 15 000 000 |

This analytical indicator shows the share of funds earned as a result of carrying out foreign economic activity in the revenues.

This diagram shows the level of contractor's dependence on the economic situation in the country and risks associated with the termination of export and import operations.