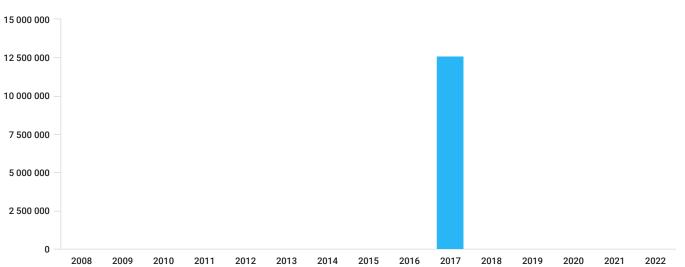

### **Exports**

## Geography, export

| Country     | EXPORT REVENUES         | Contractors (quantity) | Operations<br>(quantity) |
|-------------|-------------------------|------------------------|--------------------------|
| SWITZERLAND | 10 000 000 - 15 000 000 | up to 3                | up to 3                  |

# Categories of goods, export

**EXPORT REVENUES IN 2017 Y.** 

2017

| Ukrainian<br>classification of<br>commodities<br>involved in FEA | Description                       | EXPORT REVENUES, UAH.   |
|------------------------------------------------------------------|-----------------------------------|-------------------------|
| 1201                                                             | Soya beans, whether or not broken | 10 000 000 - 15 000 000 |