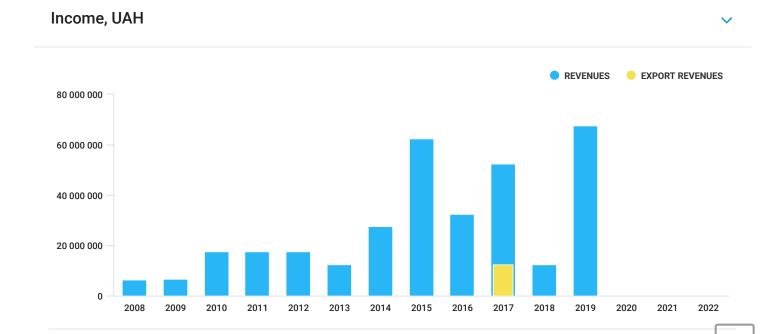

## Foreign economic activities\*

**Important.** These data can be obtained automatically directly to your accounting system. Find out more

### **Exports**